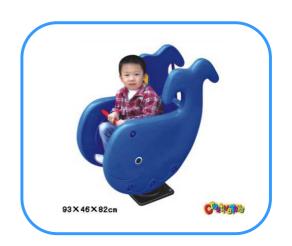

## Whale spring rider

Model No: CT86603 Size: 93x46x82cm Play age: 3-12

Material: LLDPE, PE, PVC, PC,

Type: Elephant, Jeep car rider, dolphin rider,

rabbit rider and other.

Usage: playground, amusement park, school, residential area, supermarket, restaurant etc.