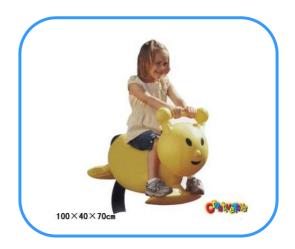

## Wasp spring rider

Model No: CT86649 Size: 100x40x70cm

Play age: 3-12

Material: LLDPE, PE, PVC, PC,

Type: Elephant, Jeep car rider, dolphin rider,

rabbit rider and other.

Usage: playground, amusement park, school, residential area, supermarket, restaurant etc.