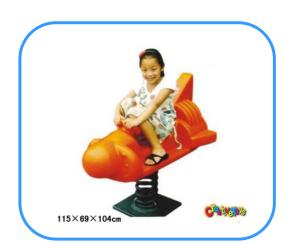

## Warship spring rider

Model No: CT86652 Size: 115x69x104cm

Play age: 3-12

Material: LLDPE, PE, PVC, PC,

Type: Elephant, Jeep car rider, dolphin rider,

rabbit rider and other.

Usage: playground, amusement park, school, residential area, supermarket, restaurant etc.