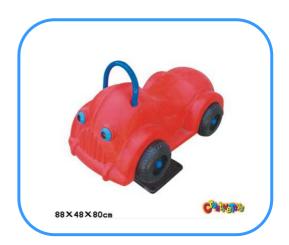

## Vintage car spring rider

Model No: CT86624 Size: 88x48x80cm Play age: 3-12 Material: LLDPE, PE, PVC, PC, Type: Elephant, Jeep car rider, dolphin rider, rabbit rider and other. Usage: playground, amusement park, school, residential area, supermarket, restaurant etc.