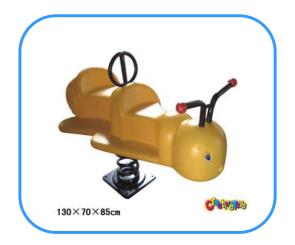

## Two seats bee spring ride

Model No: CT86670 Size: 130x70x85cm

Play age: 3-12

Material: LLDPE, PE, PVC, PC,

Type: Elephant, Jeep car rider, dolphin rider,

rabbit rider and other.

Usage: playground, amusement park, school, residential area, supermarket, restaurant etc.