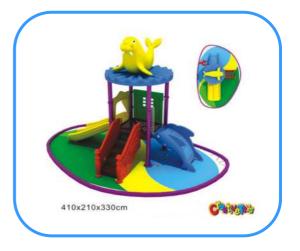

# **Outdoor playground**

Model no: CT81105 Size: 410x210x330cm Play age: 3-12 Suit for school, park, supermarket or the theme park