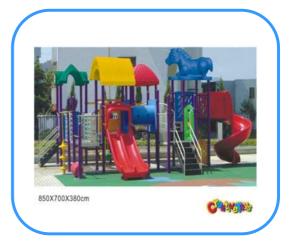

# **Outdoor playground**

Model no: CT81143 Size: 850x700x380cm

Play age: 3-12

Suit for school, park, supermarket or the

theme park