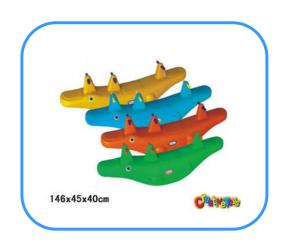

## Three children seesaw

Model no:CT87302 Size: 146x45x40cm Play age: 3-12

Suit for: kindergarten, gardens, villas, residential quarters, playgrounds, Children's Palace, shopping malls, supermarkets and other various indoor and outdoor venues for children to play entertainment.