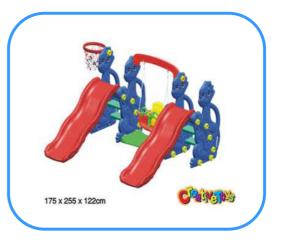

# Kids slide and swing

Model no: CT88305 Size: 175x255x122cm Play age: 2-6 age Suit for amusement park, kindergarten, pre-school, residential area, family

- 3). Kids can also play basketball when they are tired for slide.
- 4). They're beautifully crafted to blend with any landscape.