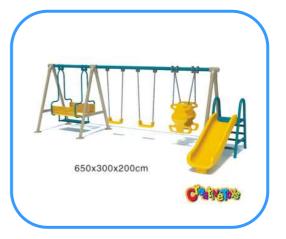

# Swing set

Model no: CT88001 Size: 650x300x200cm Play age: 3-12 age Suit for amusement park, kindergarten, pre-school, residential area, family