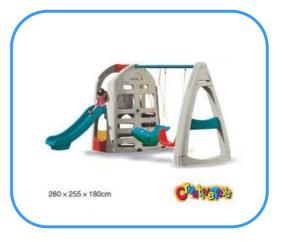

# Children slide and swing

Model no: CT88102 Size: 280x255x180cm Play age: 3-12 age Suit for amusement park, kindergarten, pre-school, residential area, family