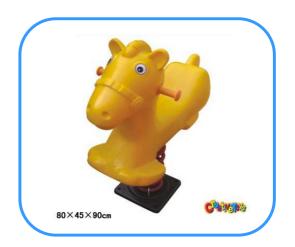

## Swift horse spring rider

Model No: CT86644 Size: 80x45x90cm Play age: 3-12

Material: LLDPE, PE, PVC, PC,

Type: Elephant, Jeep car rider, dolphin rider,

rabbit rider and other.

Usage: playground, amusement park, school, residential area, supermarket, restaurant etc.