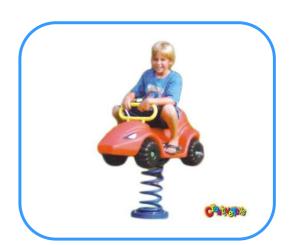

## **SUV** spring ride

Model No: CT86672 Size: 90x45x90cm Play age: 3-12

Material: LLDPE, PE, PVC, PC,

Type: Elephant, Jeep car rider, dolphin rider,

rabbit rider and other.

Usage: playground, amusement park, school, residential area, supermarket, restaurant etc.