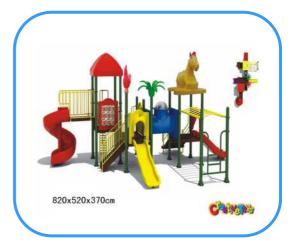

# **Outdoor playground**

Model no: CT81145 Size: 820x520x370cm Play age: 3-12 Suit for school, park, supermarket or the theme park