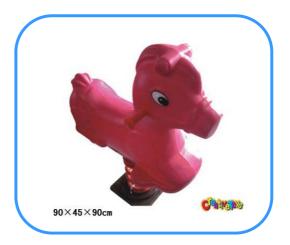

## **Steed spring rider**

Model No: CT86660 Size: 90x45x90cm Play age: 3-12 Material: LLDPE, PE, PVC, PC, Type: Elephant, Jeep car rider, dolphin rider, rabbit rider and other. Usage: playground, amusement park, school, residential area, supermarket, restaurant etc.