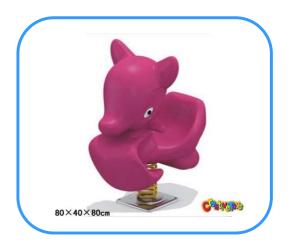

# Squirrel spring rider

Model No: CT86642 Size: 80x40x80cm Play age: 3-12

Material: LLDPE, PE, PVC, PC,

Type: Elephant, Jeep car rider, dolphin rider,

rabbit rider and other.

Usage: playground, amusement park, school, residential area, supermarket, restaurant etc.