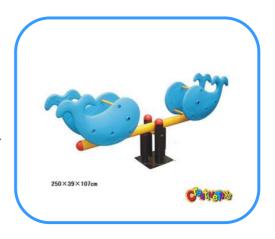

# **Spring seesaw**

Model no:CT87204 Size: 250x39x107cm Play age: 3-12

Suit for kindergarten, preschool, residential area.