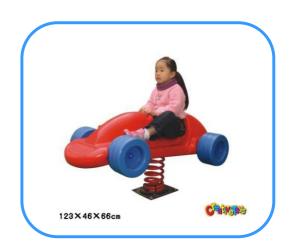

# Sports car spring rider

Model No: CT86613 Size: 123x46x66cm

Play age: 3-12

Material: LLDPE, PE, PVC, PC,

Type: Elephant, Jeep car rider, dolphin rider,

rabbit rider and other.

Usage: playground, amusement park, school, residential area, supermarket, restaurant etc.