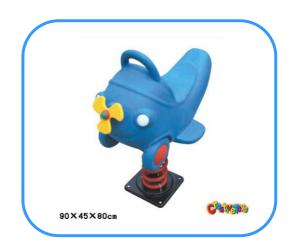

# Spacecraft spring rider

Model No: CT86629 Size: 90x45x80cm Play age: 3-12

Material: LLDPE, PE, PVC, PC,

Type: Elephant, Jeep car rider, dolphin rider,

rabbit rider and other.

Usage: playground, amusement park, school, residential area, supermarket, restaurant etc.