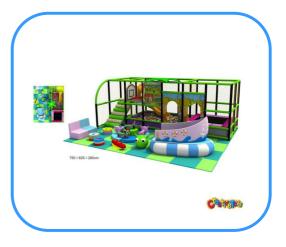

# Indoor playground

Model no: CT83010 Size: 750x625x280cm Play age: 3-12 Usage: school, family room, KFC, mall, super market and education organization etc.

# Playground components:

Waterfall Slide, Sea Bed, Balloon Room, Jumping House, Trampoline, Merry-goround, Treasure Boat, Space Shuttle etc.