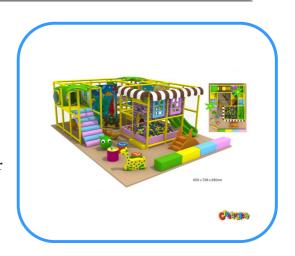

# **Indoor playground**

Model no: CT83513 Size: 625x738x280cm

Play age: 3-12

Usage: school, family room, KFC, mall, super

market and education organization etc.

## **Playground components:**

Plastic slides, Ocean ball pools, Trampoline, Space tunnels, Platforms, Bridges, Swings, Soft plays, Panels, Ladders, Handrails etc.