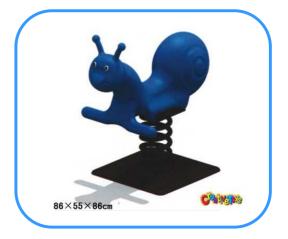

## Snail spring rider

Model No: CT86653 Size: 86x55x86cm Play age: 3-12 Material: LLDPE, PE, PVC, PC, Type: Elephant, Jeep car rider, dolphin rider, rabbit rider and other. Usage: playground, amusement park, school, residential area, supermarket, restaurant etc.