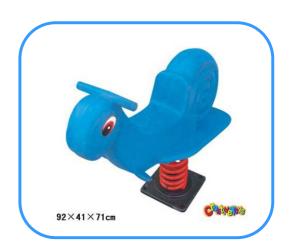

# Snail plastic rider

Model No: CT86666 Size: 92x41x71cm Play age: 3-12

Material: LLDPE, PE, PVC, PC,

Type: Elephant, Jeep car rider, dolphin rider,

rabbit rider and other.

Usage: playground, amusement park, school, residential area, supermarket, restaurant etc.