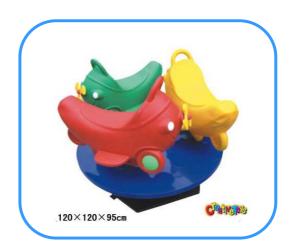

## Small spacecraft swivel chair

Model No: CT86680 Size: Φ120x120x95cm

Play age: 3-12

Material: LLDPE, PE, PVC, PC,

Type: Elephant, Jeep car rider, dolphin rider,

rabbit rider and other.

Usage: playground, amusement park, school, residential area, supermarket, restaurant etc.