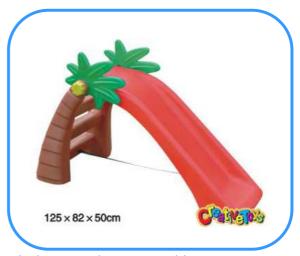

# Children's slide

Model no: CT88503 Size: 125x82x50cm Play age: 2-15 age

Suit for amusement park, kindergarten, pre-school, residential area, family