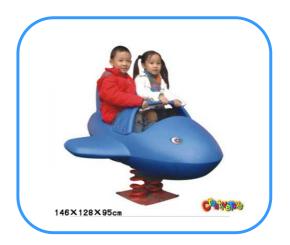

## Shark spring rider

Model No: CT86614 Size: 146x128x95cm

Play age: 3-12

Material: LLDPE, PE, PVC, PC,

Type: Elephant, Jeep car rider, dolphin rider,

rabbit rider and other.

Usage: playground, amusement park, school, residential area, supermarket, restaurant etc.