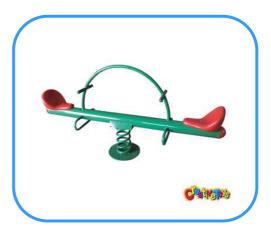

# Seesaw

Model no:CT87001 Size: 244x43x130cm Play age: 3-12

Suit for kindergarten, preschool, residential area.