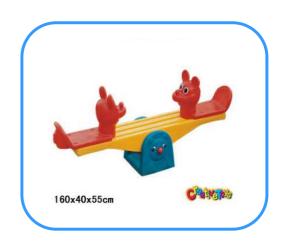

# Seesaw playground

Model no:CT87309 Size: 160x40x55cm Play age: 3-12

Suit for: kindergarten, gardens, villas, residential quarters, playgrounds, Children's Palace, shopping malls, supermarkets and other various indoor and outdoor venues for children to play entertainment.