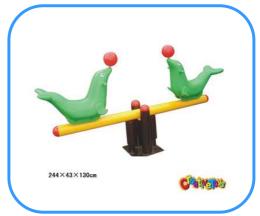

# Seesaw equipment

Model no:CT87205 Size: 244x43x130cm Play age: 3-12

Suit for kindergarten, preschool,

residential area.