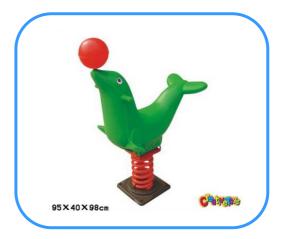

## Sea lions spring rider

Model No: CT86622 Size: 95x40x98cm Play age: 3-12 Material: LLDPE, PE, PVC, PC, Type: Elephant, Jeep car rider, dolphin rider, rabbit rider and other. Usage: playground, amusement park, school, residential area, supermarket, restaurant etc.