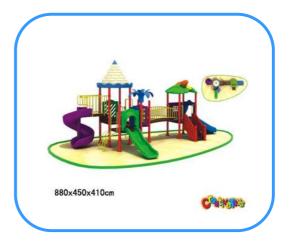

# **Outdoor playground**

Model no: CT81110 Size: 880x450x410cm Play age: 3-12 Suit for school, park, supermarket or the theme park