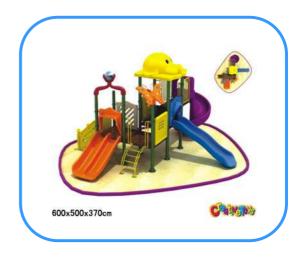

# **Outdoor playground**

Model no: CT81106 Size: 600x500x370cm

Play age: 3-12

Suit for school, park, supermarket or the

theme park