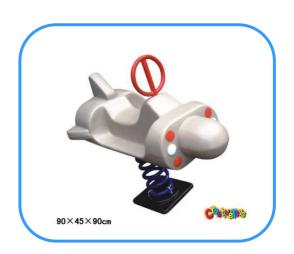

# **Rocket spring rider**

Model No: CT86651 Size: 90x45x90cm Play age: 3-12

Material: LLDPE, PE, PVC, PC,

Type: Elephant, Jeep car rider, dolphin rider,

rabbit rider and other.

Usage: playground, amusement park, school, residential area, supermarket, restaurant etc.