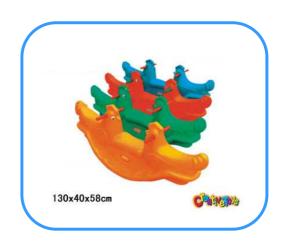

## **Rocker seesaw**

Model no:CT87301 Size: 130x40x58cm Play age: 3-12

Suit for: kindergarten, gardens, villas, residential quarters, playgrounds, Children's Palace, shopping malls, supermarkets and other various indoor and outdoor venues for children to play entertainment.