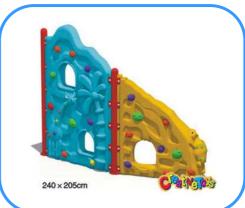

## **Rock climbing wall**

Model no: CT82703 Size: 240x205cm

Materials Plastic parts: LLDPE Posts parts: Galvanized steel pipe

Apply to Amusement park, kindergarten, preschool, residential area, supermarket, restaurant, etc.