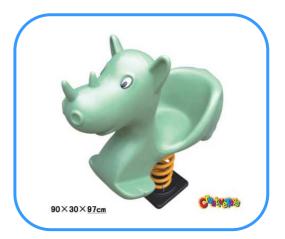

## **Rhinoceros spring rider**

Model No: CT86641 Size: 90x30x97cm Play age: 3-12 Material: LLDPE, PE, PVC, PC, Type: Elephant, Jeep car rider, dolphin rider, rabbit rider and other. Usage: playground, amusement park, school, residential area, supermarket, restaurant etc.