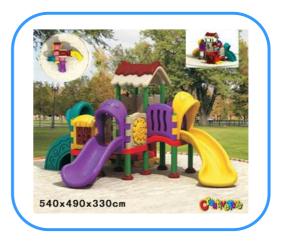

# **Outdoor playground**

Model no: CT81507 Size: 540x490x330cm

Play age: 3-12

Suit for school, park, supermarket or the

theme park