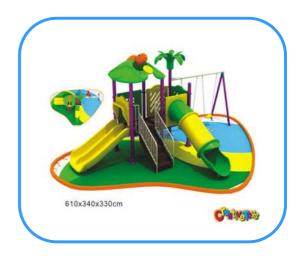

# Outdoor playground

Model no: CT81115 Size: 610x340x330cm

Play age: 3-12

Suit for school, park, supermarket or the

theme park

### Playground components and material:

Slides, roofs, posts, climbers, platforms, ladders, decks, tunnels, panels, steps etc.

- A. Plastic components: made of LLDPE---Linear low density polyethylene, rotational mould.
- B. Post: steel post, galvanized steel post
- C. Platform and step: steel with power coated or rubber coated.