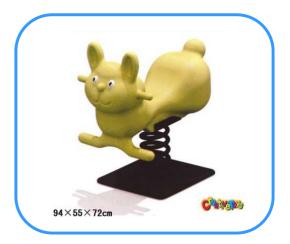

## **Rabbit spring rider**

Model No: CT86658 Size: 94x55x72cm Play age: 3-12 Material: LLDPE, PE, PVC, PC, Type: Elephant, Jeep car rider, dolphin rider, rabbit rider and other. Usage: playground, amusement park, school, residential area, supermarket, restaurant etc.