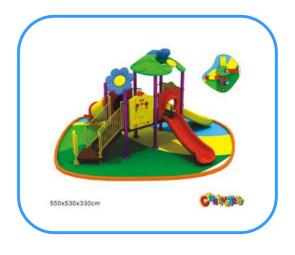

# **Outdoor playground**

Model no: CT81112 Size: 550x530x330cm

Play age: 3-12

Suit for school, park, supermarket or the

theme park

### Playground components and material:

Slides, roofs, posts, climbers, platforms, ladders, decks, tunnels, panels, steps etc.

- A. Plastic components: made of LLDPE---Linear low density polyethylene, rotational mould.
- B. Post: steel post, galvanized steel post
- C. Platform and step: steel with power coated or rubber coated.