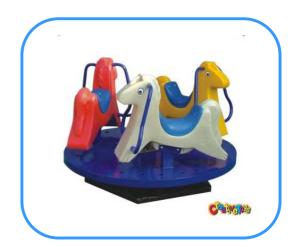

## Pony swivel chair

Model No: CT86678 Size: Φ120x90cm Play age: 3-12

Material: LLDPE, PE, PVC, PC,

Type: Elephant, Jeep car rider, dolphin rider,

rabbit rider and other.

Usage: playground, amusement park, school, residential area, supermarket, restaurant etc.