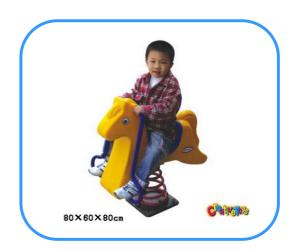

## Pony spring rider

Model No: CT86604 Size: 80x60x80cm Play age: 3-12

Material: LLDPE, PE, PVC, PC,

Type: Elephant, Jeep car rider, dolphin rider,

rabbit rider and other.

Usage: playground, amusement park, school, residential area, supermarket, restaurant etc.