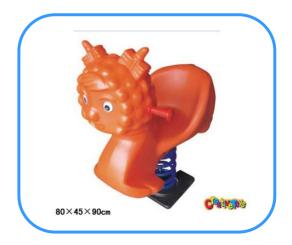

## **Pleasant Goat spring rider**

Model No: CT86646 Size: 80x45x90cm Play age: 3-12 Material: LLDPE, PE, PVC, PC, Type: Elephant, Jeep car rider, dolphin rider, rabbit rider and other. Usage: playground, amusement park, school, residential area, supermarket, restaurant etc.