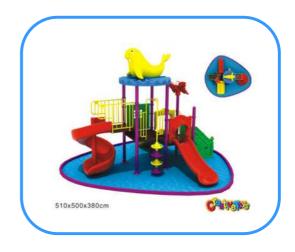

# Outdoor playground

Model no: CT81113 Size: 510x500x380cm

Play age: 3-12

Suit for school, park, supermarket or the

theme park

### Playground components and material:

Slides, roofs, posts, climbers, platforms, ladders, decks, tunnels, panels, steps etc.

- A. Plastic components: made of LLDPE---Linear low density polyethylene, rotational mould.
- B. Post: steel post, galvanized steel post
- C. Platform and step: steel with power coated or rubber coated.