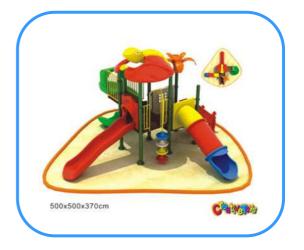

# **Outdoor playground**

Model no: CT81121 Size: 500x500x370cm Play age: 3-12 Suit for school, park, supermarket or the theme park

## Playground components and material:

Slides, roofs, posts, climbers, platforms, ladders, decks, tunnels, panels, steps etc.

A. Plastic components: made of LLDPE---Linear low density polyethylene, rotational mould.