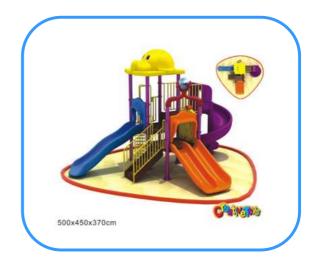

# **Outdoor playground**

Model no: CT81107 Size: 500x450x370cm

Play age: 3-12

Suit for school, park, supermarket or the

theme park

### Playground components and material:

Slides, roofs, posts, climbers, platforms, ladders, decks, tunnels, panels, steps etc.

- A. Plastic components: made of LLDPE---Linear low density polyethylene, rotational mould.
- B. Post: steel post, galvanized steel post
- C. Platform and step: steel with power coated or rubber coated.