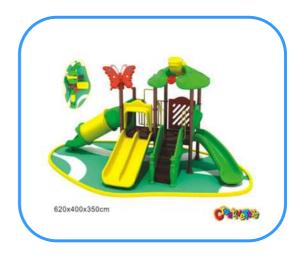

# **Outdoor playground**

Model no: CT81129 Size: 620x400x350cm

Play age: 3-12

Suit for school, park, supermarket or the

theme park

### Playground components and material:

Slides, roofs, posts, climbers, platforms, ladders, decks, tunnels, panels, steps etc.

- A. Plastic components: made of LLDPE---Linear low density polyethylene, rotational mould.
- B. Post: steel post, galvanized steel post
- C. Platform and step: steel with power coated or rubber coated.