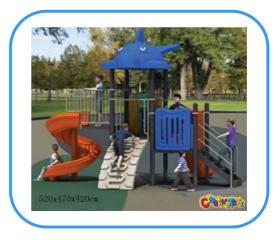

# **Outdoor playground**

Model no: CT81626 Size: 520x470x420cm

Play age: 3-12

Suit for school, park, supermarket or the

theme park

## **Playground components:**

Slides, roofs, posts, climbers, platforms, ladders, decks, tunnels, panels, steps etc.