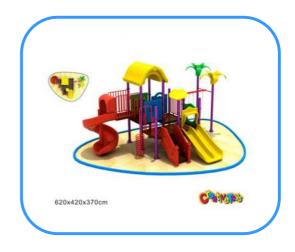

## **Outdoor playground**

Model no: CT81119 Size: 620x420x370cm

Play age: 3-12

Suit for school, park, supermarket or the

theme park