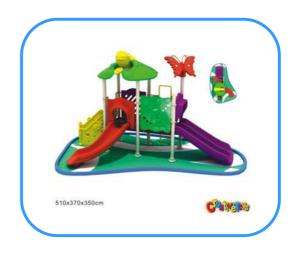

## **Outdoor playground**

Model no: CT81128 Size: 510x370x350cm

Play age: 3-12

Suit for school, park, supermarket or the

theme park